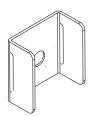

## Cable Management Kit

- 1. Place a clip-nut in an appropriate position on the enclosure mounting angle.
- 2. Attach the bracket #4 to a mounting angle using screw #3 and spacer #2.
- 3. Thread the hook & loop strip #5 through the bracket #4.

# Fasteners That Are Required:

#10-32 x 5/8" Phillips Pan Head Screw w/Nylon Washer

black nylon spacer

| Parts List |                   |      |
|------------|-------------------|------|
| Item       | Description       | Qty. |
| 1          | 10-32 x 5/8 screw | 6    |
| 2          | Nylon Spacer      | 6    |
| 3,         | 10-32 Clip-Nut    | 6    |
| 4          | Bracket           | 6    |
| 5          | Hook & loop strip | 6    |

#10-32 Clip Nut

Bracket

Hook & loop strip